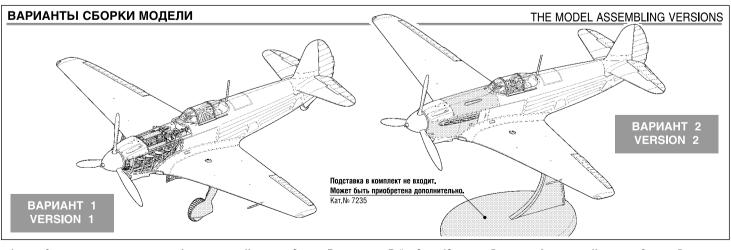

## Прежде, чем приступать к сборке модели, внимательно ознакомьтесь с инструкцией,

Сборку и окраску модели следует проводить в хорошо проветриваемом помеще-ВНИМАНИ нии влапи от источников огня

Сборку модели производите согласно схеме. Для удобства каждая деталь на сборочной схеме обозначена номером соответствующим номеру на литниковой

Study the instructions carefully prior to assembly. Remove parts from frame with a sharp knife or a pair of scissors and trim away excess plastic. Do not pull off parts. Assemble the parts in numerical sequence. Use plastic cement ONLY and use cement sparingly to avoid damaging the model. Paint small parts before detaching them from frame. Remove paint where parts are to be cemented.