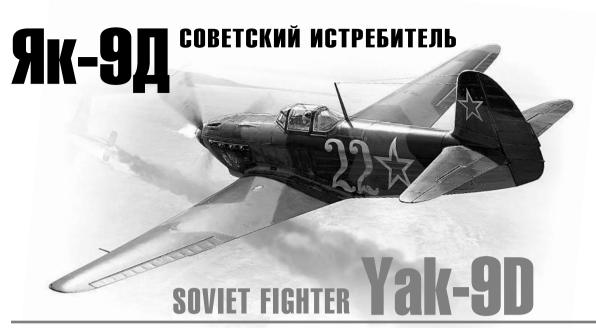

## СДЕЛАНО В РОССИИ **MADE IN RUSSIA**

Истребитель Як-9Л с увеличенной дальностью полета с двигателем М-105ПФ являлся одной из наиболее массовых модификаций Як-9. Необходимость такого истребителя возникла, когда советские войска стали осуществлять глубокие прорывы обороны противника, и при быстром наступлении появилась опасность отрыва наземных войск от прикрывающей их авиации. Повышение дальности полета достигалось путем установки четырех бензобаков на 480 кг. Запас масла был увеличен до 48 кг. полетная масса возросла до 3117 кг. Серийный выпуск длился с марта 1943 г. по июнь 1946 г. было выпушено 3058 экземпляров. Опыт возлушных боев показал. что Як-9Д до высоты 3500 м имел преимущество над Me-109G-2 и FW-190A-8 на виражах, а при израсходовании примерно половины запаса горючего и на вертикальном маневре

The Yak-9D fighter with extended range and M-105PF engine was one of the most successful modifications of the popularYak-9. The need for such a fighter arose when the Soviet forces began to make deep breaches of enemy defenses, and with a rapid offensive there was a danger of ground troops being separated from the aviation covering them. An increase in range was achieved by installing four 480 kg fuel tanks. The oil reserve was increased to 48kg, and the flight weight increased to 3.117kg. Production lasted from March 1943 to June 1946, with 3058 examples produced. The outcome of air fights demonstrated that up to an altitude of 3500 m the Yak-9D had an advantage over the German Me-109G-2 and FW-190A-8 on turns, and on vertical maneuvers when about half of its fuel reserves were used up.