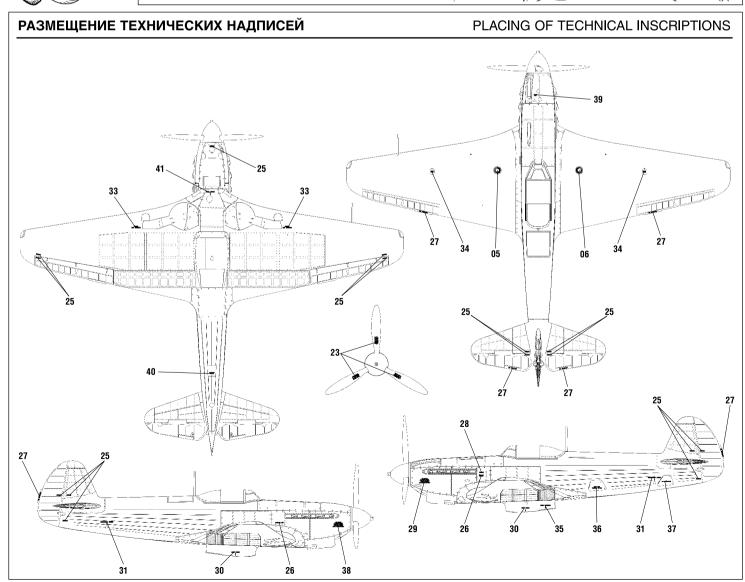

## Прежде, чем приступать к сборке модели, внимательно ознакомьтесь с инструкцией,

Сборку и окраску модели следует проводить в хорошо проветриваемом помеще-ВНИМАНИ нии влапи от источников огня

Сборку модели производите согласно схеме. Для удобства каждая деталь на сборочной схеме обозначена номером соответствующим номеру на литниковой

Study the instructions carefully prior to assembly. Remove parts from frame with a sharp knife or a pair of scissors and trim away excess plastic. Do not pull off parts. Assemble the parts in numerical sequence. Use plastic cement ONLY and use cement sparingly to avoid damaging the model. Paint small parts before detaching them from frame. Remove paint where parts are to be cemented.